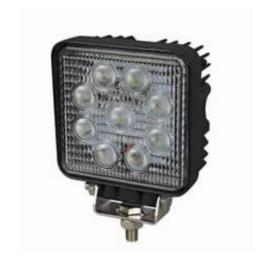

#### Part No. 0-420-46

A robust 9 x 3 watt 12/24 volt LED work lamp. Low current draw, 1.5 amp at 12 volt dc. Black powder coated die cast aluminum case, polycarbonate lens, supplied with stainless steel adjustable bracket and 300mm flying lead. Protected to IP67. E Marked R10 EMC

# **Specification**

Type LED work lamp
Voltage 10-30 volt dc

Current 1.5 amp at 12 volt dc

LEDs 9 x 3W LEDs Light intensity 1700 lumens Housing Die cast alum

Housing Die cast aluminium Bracket Stainless steel Lens Polycarbonate