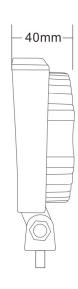

### **Technical Drawing** (not to scale)

Degree of protection IP67

Operating temperature -40°C to +60°C Weight 0.400Kg

Dimensions Please see above diagram
Certificate E Marked R10 EMC

The information contained in this document is correct to the best of our knowledge at the time of printing. However, specifications may change at any time without notice.