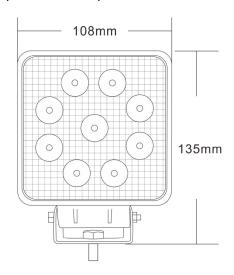

### **Technical Drawing** (not to scale)

Degree of protection IP67

Operating temperature -40°C to +60°C Weight 0.400Kg

Dimensions Please see above diagram
Certificate E Marked R10 EMC

The information contained in this document is correct to the best of our knowledge at the time of printing. However, specifications may change at any time without notice.